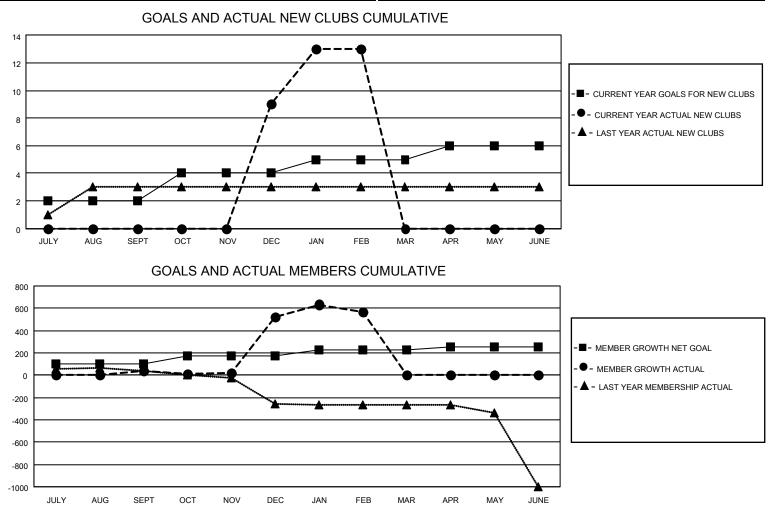

## LOCATION INDIA

District 3232B2

Results as of: 2/28/2021

| Clubs                 |               |           |               | Members               |                          |                         |                                                    |  |  |
|-----------------------|---------------|-----------|---------------|-----------------------|--------------------------|-------------------------|----------------------------------------------------|--|--|
| RESULTS FOR 2020-2021 |               |           |               | RESULTS FOR 2020-2021 |                          |                         |                                                    |  |  |
| QUARTER               | NEW CLUB GOAL | NEW CLUBS | DROPPED CLUBS | QUARTER ME            | EMBER GROWTH NET<br>GOAL | MEMBER GROWTH<br>ACTUAL | DROPPED<br>MEMBERS ACTUAL<br>(including transfers) |  |  |
| JULY/AUG/SEPT         | 2             | 0         | 0             | JULY/AUG/SEPT         | 100                      | 57                      | 14                                                 |  |  |
| OCT/NOV/DEC           | 2             | 9         | 0             | OCT/NOV/DEC           | 75                       | 701                     | 211                                                |  |  |
| JAN/FEB/MAR           | 1             | 4         | 4             | JAN/FEB/MAR           | 50                       | 133                     | 81                                                 |  |  |
| APR/MAY/JUNE          | 1             | 0         | 0             | APR/MAY/JUNE          | 25                       | 0                       | 0                                                  |  |  |